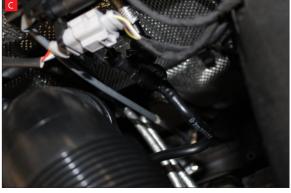

B) Feed Lambda cable down the right hand side (as you look at the engine)

C) Ensure Lambda cable misses the gear cables, pass to the right hand side (as you look at engine)

D) Take Lambda cable under the engine.Fit probe into Sensor boss and tighten.