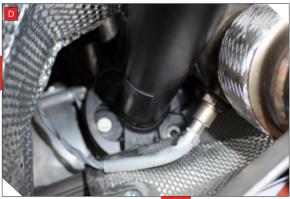

STAY CONNECTED TO RED POWER.

Feed cable this side.

PLEASE NOTE: The instructions below are only required when fitting this product to a Seat Leon Cupra.

A) Remove Lambda Probe from OE catalyst, then remove cable from clips indicated. (x4)

B) Feed Lambda cable down the right hand side (as you look at the engine)

C) Ensure Lambda cable misses the gear cables, pass to the right hand side (as you look at engine)

D) Take Lambda cable under the engine.Fit probe into Sensor boss and tighten.