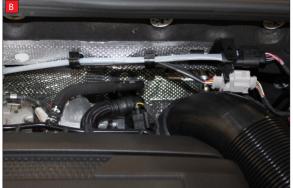

STAY CONNECTED TO RED POWER.

Feed cable this side.

PLEASE NOTE: The instructions below are only required when fitting this product to a Seat Leon Cupra.

A) Remove Lambda Probe from OE catalyst, then remove cable from clips indicated. (x4)

B) Feed Lambda cable down the right hand side (as you look at the engine)

C) Ensure Lambda cable misses the gear cables, pass to the right hand side (as you look at engine)

D) Take Lambda cable under the engine.Fit probe into Sensor boss and tighten.