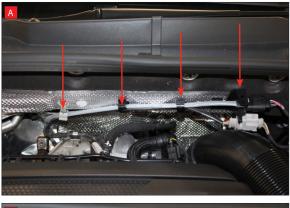

STAY CONNECTED TO RED POWER.

Feed cable this side.

PLEASE NOTE: The instructions below are only required when fitting this product to a Seat Leon Cupra.

A) Remove Lambda Probe from OE catalyst, then remove cable from clips indicated. (x4)