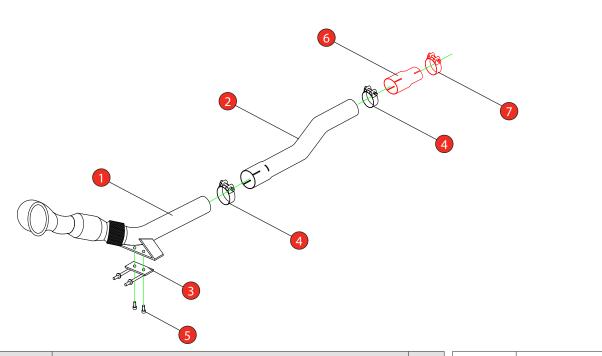

| NO.     | PART NO.   | DESCRIPTION                                       | QTY | E-MARK     | N/A      |
|---------|------------|---------------------------------------------------|-----|------------|----------|
| 1       | 545AU      | Turbo Downpipe With Sports Catalyst               | 1   | DATE       | 06/07/18 |
|         | 649AU      |                                                   | 1   | ISSUE      | 01       |
| 2       | 649AU      | Front Pipe                                        |     | AUTHORISED | M.Ydlibi |
| 3       | 562AU      | Mounting Bracket                                  |     |            | 1        |
| Fit Kit | t          |                                                   |     |            |          |
| 4       | Z016.10062 | 79mm H/D Clamp                                    | 2   |            |          |
| 5       | Z017.10808 | M8 x 16mm Cap Head Bolt                           | 2   |            |          |
| 6       | AD81       | Adaptor (USE TO FIT TO O.E CAT-BACK SYSTEM)       | 1   |            |          |
| 7       | Z016.10064 | 63-68mm Clamp (USE TO FIT TO O.E CAT-BACK SYSTEM) | 1   |            |          |

NOTE: ENSURE SCORPION SYSTEM IS CLEAR OF MOVING PARTS AND ALL ORIGINAL FUNCTIONS WORK CORRECTLY.

**SCORPION** // FITTING INSTRUCTIONS